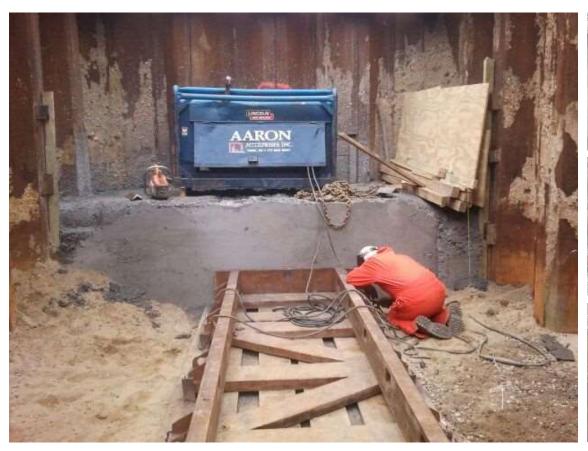

## **Project Details:**

Installation of two crossings utilizing guided pilot boring. First crossing was 290 LF in length @ .18% slope consisting of a 36" steel casing with a 20" DR-18 carrier pipe. Second crossing was 228 LF in length @ .12% consisting of a 30" steel casing with an 18" DR-18 carrier pipe. Carrier pipes were installed within the steel sleeves on AEI's custom fabricated rail system. Once carrier pipes were installed the annular area then was filled with grout.

Final Product: Sanitary Sewer System

Geology: Sand