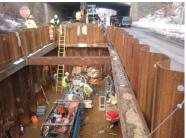

## **Project Details:**

Installation of two crossings utilizing guided pilot boring. First crossing was 290 LF in length @ .18% slope consisting of a 36" steel casing with a 20" DR-18 carrier pipe. Second crossing was 228 LF in length @ .12% consisting of a 30" steel casing with an 18" DR-18 carrier pipe. Carrier pipes were installed within the steel sleeves on AEI's custom fabricated rail system. Once carrier pipes were installed the annular area then was filled with grout.

Final Product: Sanitary Sewer System

Geology: Sand