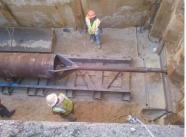

## **Project Details:**

Installation of two crossings utilizing guided pilot boring. First crossing was 290 LF in length @ .18% slope consisting of a 36" steel casing with a 20" DR-18 carrier pipe. Second crossing was 228 LF in length @ .12% consisting of a 30" steel casing with an 18" DR-18 carrier pipe. Carrier pipes were installed within the steel sleeves on AEI's custom fabricated rail system. Once carrier pipes were installed the annular area then was filled with grout.

Final Product: Sanitary Sewer System

Geology: Sand